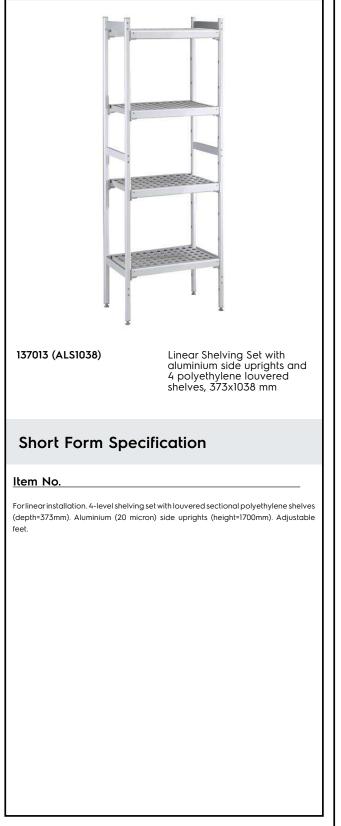

# Electrolux PROFESSIONAL

Stainless Steel Preparation 373x1037 mm Aluminum Linear Units

| ITEM #  |  |  |
|---------|--|--|
| MODEL # |  |  |
| NAME #  |  |  |
| SIS #   |  |  |
| AIA #   |  |  |

#### Construction

- Uprights and shelf frames constructed entirely in anodized aluminium (20 micron).
- 4 tiers.
- Shelves made by section of polyethylene tablets.
- Sectional polyethylene shelves are dishwasher safe.

### Key Information:

| External dimensions, Width:  |         |
|------------------------------|---------|
| 137013 (ALS1038)             | 1038 mm |
| External dimensions, Depth:  | 373 mm  |
| External dimensions, Height: | 1700 mm |
| Max loading weight:          | 840 kg  |
| Net weight:                  | 19 kg   |
| Uprights                     | 2       |