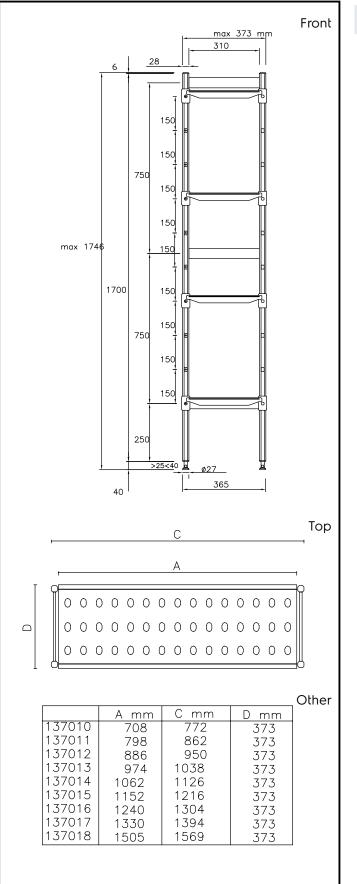

### Key Information:

| External dimensions, Width:  |         |
|------------------------------|---------|
| 137013 (ALS1038)             | 1038 mm |
| External dimensions, Depth:  | 373 mm  |
| External dimensions, Height: | 1700 mm |
| Max loading weight:          | 840 kg  |
| Net weight:                  | 19 kg   |
| Uprights                     | 2       |